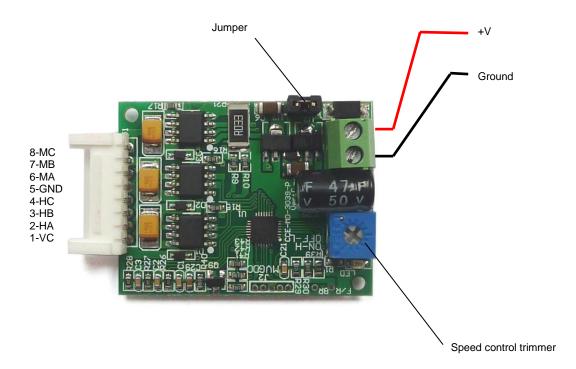

## BLDC driver for all our BLDC motors

We have designed the BLDC driver board to work with all our BLDC motors.

The board required a DC supply of either 12V or 24V. The board is equipped with a trimmer which allows the regulation of the pump's speed i.e. flow.

For operation at @ 24V remove the jumper. For operation @ 12V jumper must remain in position.

The boards are generally supplied as 0-6000rpm boards whereby in some instances we customise the boards to run the motors at 1200rpm max speed.