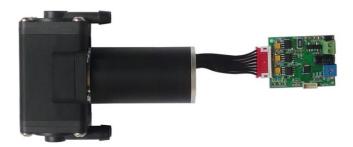

## BLDC driver for all our BLDC motors

We have designed the BLDC driver board to work with all our BLDC motors.

The board required a DC supply of either 12V or 24V. The board is equipped with a trimmer which allows the regulation of the pump's speed i.e. flow.