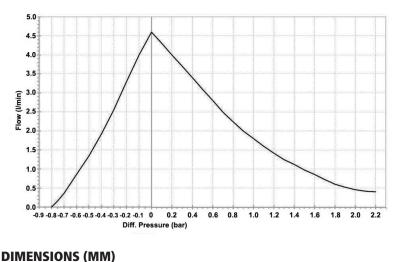

### FLOW PERFORMANCE (PARALLEL PUMP HEAD CONFIGURATION)

#### **GENERAL**

Free Flow: 4.6 l/m Max Pressure: 2.2 bar (29 PSI) Max Vacuum: -800 mbar (23.6 in. Hg) Max. Ambient Temp: 50°C Max Media Temp.: 100°C Brushed Motor: 12 & 24 VDC Housing Material: PPS (Polyphenylene Sulphide) Diaphragm Material: EPDM Valve Material: Silicone Tubing Connection: 7.9 MM OD Mounting Brackets: Supplied