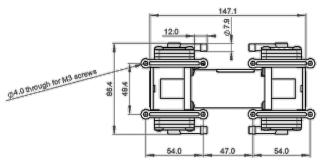

#### **GENERAL**

Free Flow: 4.6 l/m Max Pressure: 2.2 bar (29 PSI) Max Vacuum: -800 mbar (23.6 in. Hg) Max. Ambient Temp: 50°C Max Media Temp.: 100°C Brushed Motor: 12 & 24 VDC Housing Material: PPS (Polyphenylene Sulphide) Diaphragm Material: EPDM Valve Material: Silicone Tubing Connection: 7.9 MM OD Mounting Brackets: Supplied