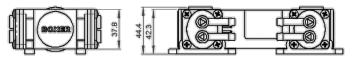

Max Pressure: 2.2 bar (29 PSI) Max Vacuum: -800 mbar (23.6 in. Hg) Max. Ambient Temp: 50°C Max Media Temp.: 100°C Brushed Motor: 12 & 24 VDC Housing Material: PPS (Polyphenylene Sulphide) Diaphragm Material: EPDM Valve Material: Silicone Tubing Connection: 7.9 MM OD Mounting Brackets: Supplied

# **ORDERING INFORMATION**

| Model    | Motor Type | Nominal<br>Pump<br>Voltage<br>(VDC) | Nominal<br>Motor<br>Voltage<br>(VDC) |
|----------|------------|-------------------------------------|--------------------------------------|
| 3234.129 | Brushed    | 12                                  | 12                                   |
| 3234.252 | Brushed    | 24                                  | 24                                   |

### FLOW PERFORMANCE (PARALLEL PUMP HEAD CONFIGURATION)