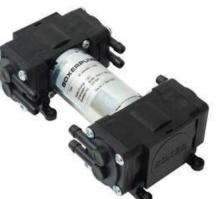

# BOXER **3MQ Series Diaphragm Pump**

Liquid Flow Rate to 4.6 l/m

# **DESCRIPTION**

The 3MQ series quad headed liquid diaphragm pumps have a unique design and high performance to size ratio. This series additionally offers a unique detachable motor construction allowing contaminated heads to be ecconomically exchanged.