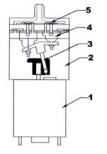

## SELECT MODEL NUMBER

Model KPM-08A-3A KPM-12A

These items typically ship from stock

1) DC Motor 2) Plastic Body 3) Steel Pin 4) Rubber Diaphragm 5) Rubber Umbrella Valve