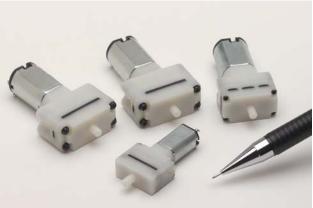

## DESCRIPTION

The KPMS series pumps incorporate two minidiaphragms operated by a rocker arm attached to an eccentric on a motor shaft. The function is simple and reliable.

KPMS pumps are remarkably small, with overall length less than 43 mm. In addition to small size and light weight they offer excellent performance considering their very low cost.

KPMS pumps are offered in two models and are only offered for OEM applications. Samples are available for the qualified OEM so that application suitability can be determined.

| SPECIFICATIONS                   |                     |                     |  |  |  |  |  |  |  |
|----------------------------------|---------------------|---------------------|--|--|--|--|--|--|--|
| GENERAL                          | KPM-08A-3A          | KPM-12A             |  |  |  |  |  |  |  |
| Rated Voltage                    | 3 VDC               | 3 VDC               |  |  |  |  |  |  |  |
| Operating Voltage                | 2.0-3.2 V           | 2.0-3.2 V           |  |  |  |  |  |  |  |
| Rated Current                    | <300 mA             | <460 mA             |  |  |  |  |  |  |  |
| Typ. Max Pressure                | >300 mmHg           | >350 mmHg           |  |  |  |  |  |  |  |
| Typ. Max Flow (No Back Pressure) | >0.5 LPM            | >1.0 LPM            |  |  |  |  |  |  |  |
| Typ. Max Flow (@150 mmHg)        | <0.35 LPM           | <0.4 LPM            |  |  |  |  |  |  |  |
| Typ. Startup Voltage (200 mmHg)  | 2V                  | 2V                  |  |  |  |  |  |  |  |
| Operating Temp. Range            | 5-45 <sup>o</sup> C | 5-45 <sup>0</sup> C |  |  |  |  |  |  |  |
| Operating Humidity Range         | 30 TO 80% RH        | 30 TO 80% RH        |  |  |  |  |  |  |  |
| Duty Cycle                       | Intermittent        | Intermittent        |  |  |  |  |  |  |  |
| Typ Noise                        | 65 dB (30 cm away)  | 65 dB (30 cm away)  |  |  |  |  |  |  |  |
| Typ. Life                        | 150 HRS             | 150 HRS             |  |  |  |  |  |  |  |
| Tube Barb O.D.                   | 3 MM 0.D.           | 3 MM 0.D.           |  |  |  |  |  |  |  |