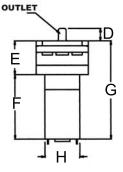

| DIMENSIONS (MM)                                                                                                                                                                                                                                                                                                                                                                                                                                                                                                                                                                                                                                                                                                                                                                                                                                                                                                                                                                                |     |      |      |     |      |      |      |      |     |      |  |
|------------------------------------------------------------------------------------------------------------------------------------------------------------------------------------------------------------------------------------------------------------------------------------------------------------------------------------------------------------------------------------------------------------------------------------------------------------------------------------------------------------------------------------------------------------------------------------------------------------------------------------------------------------------------------------------------------------------------------------------------------------------------------------------------------------------------------------------------------------------------------------------------------------------------------------------------------------------------------------------------|-----|------|------|-----|------|------|------|------|-----|------|--|
| MODEL                                                                                                                                                                                                                                                                                                                                                                                                                                                                                                                                                                                                                                                                                                                                                                                                                                                                                                                                                                                          | Α   | В    | С    | D   | E    | F    | G    | H    | I   | J    |  |
| KPM-08A-3A                                                                                                                                                                                                                                                                                                                                                                                                                                                                                                                                                                                                                                                                                                                                                                                                                                                                                                                                                                                     | 3.1 | 8.0  | 17.8 | 5.0 | 13.6 | 18.4 | 32.0 | 10.0 | 4.0 | -    |  |
| KPM-12A                                                                                                                                                                                                                                                                                                                                                                                                                                                                                                                                                                                                                                                                                                                                                                                                                                                                                                                                                                                        | 3.1 | 12.0 | 21.0 | 5.0 | 13.6 | 24.6 | 38.2 | 14.0 | 6.0 | 11.8 |  |
| Neter Alexer dimensioner and for an end of the second statement of the |     |      |      |     |      |      |      |      |     |      |  |

Note: Above dimensions are for general sizing and reference purposes only. Please request specific model drawing for precise dimensions with tolerances.