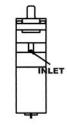

## DESCRIPTION

The KPMS series pumps incorporate two minidiaphragms operated by a rocker arm attached to an eccentric on a motor shaft. The function is simple and reliable.

KPMS pumps are remarkably small, with overall length less than 43 mm. In addition to small size and light weight they offer excellent performance considering their very low cost.

KPMS pumps are offered in two models and are only offered for OEM applications. Samples are available for the qualified OEM so that application suitability can be determined.

| SPECIFICATIONS                   |                     |                     |  |  |  |  |  |  |  |
|----------------------------------|---------------------|---------------------|--|--|--|--|--|--|--|
| GENERAL                          | KPM-08A-3A          | KPM-12A             |  |  |  |  |  |  |  |
| Rated Voltage                    | 3 VDC               | 3 VDC               |  |  |  |  |  |  |  |
| Operating Voltage                | 2.0-3.2 V           | 2.0-3.2 V           |  |  |  |  |  |  |  |
| Rated Current                    | <300 mA             | <460 mA             |  |  |  |  |  |  |  |
| Typ. Max Pressure                | >300 mmHg           | >350 mmHg           |  |  |  |  |  |  |  |
| Typ. Max Flow (No Back Pressure) | >0.5 LPM            | >1.0 LPM            |  |  |  |  |  |  |  |
| Typ. Max Flow (@150 mmHg)        | <0.35 LPM           | <0.4 LPM            |  |  |  |  |  |  |  |
| Typ. Startup Voltage (200 mmHg)  | 2V                  | 2V                  |  |  |  |  |  |  |  |
| Operating Temp. Range            | 5-45 <sup>o</sup> C | 5-45 <sup>0</sup> C |  |  |  |  |  |  |  |
| Operating Humidity Range         | 30 TO 80% RH        | 30 TO 80% RH        |  |  |  |  |  |  |  |
| Duty Cycle                       | Intermittent        | Intermittent        |  |  |  |  |  |  |  |
| Typ Noise                        | 65 dB (30 cm away)  | 65 dB (30 cm away)  |  |  |  |  |  |  |  |
| Typ. Life                        | 150 HRS             | 150 HRS             |  |  |  |  |  |  |  |
| Tube Barb O.D.                   | 3 MM 0.D.           | 3 MM 0.D.           |  |  |  |  |  |  |  |

| DIMENSIONS (MM)                                                                                                                                                                                                                                                                                                                                                                                                                                                                                                                                                                                                                                                                                                                                                                                                                                                                                                                                                                                |     |      |      |     |      |      |      |      |     |      |  |
|------------------------------------------------------------------------------------------------------------------------------------------------------------------------------------------------------------------------------------------------------------------------------------------------------------------------------------------------------------------------------------------------------------------------------------------------------------------------------------------------------------------------------------------------------------------------------------------------------------------------------------------------------------------------------------------------------------------------------------------------------------------------------------------------------------------------------------------------------------------------------------------------------------------------------------------------------------------------------------------------|-----|------|------|-----|------|------|------|------|-----|------|--|
| MODEL                                                                                                                                                                                                                                                                                                                                                                                                                                                                                                                                                                                                                                                                                                                                                                                                                                                                                                                                                                                          | Α   | В    | С    | D   | E    | F    | G    | H    | I   | J    |  |
| KPM-08A-3A                                                                                                                                                                                                                                                                                                                                                                                                                                                                                                                                                                                                                                                                                                                                                                                                                                                                                                                                                                                     | 3.1 | 8.0  | 17.8 | 5.0 | 13.6 | 18.4 | 32.0 | 10.0 | 4.0 | -    |  |
| KPM-12A                                                                                                                                                                                                                                                                                                                                                                                                                                                                                                                                                                                                                                                                                                                                                                                                                                                                                                                                                                                        | 3.1 | 12.0 | 21.0 | 5.0 | 13.6 | 24.6 | 38.2 | 14.0 | 6.0 | 11.8 |  |
| Neter Alexer dimensioner and for an end of the second statement of the |     |      |      |     |      |      |      |      |     |      |  |