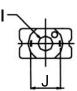

| DIMENSIONS (MM)                                                                                                                                                                                                                                                                                                                                                                                                                                                                                                                                                                                                                                                                                                                                                                                                                                                                                                                                                                                |     |      |      |     |      |      |      |      |     |      |  |
|------------------------------------------------------------------------------------------------------------------------------------------------------------------------------------------------------------------------------------------------------------------------------------------------------------------------------------------------------------------------------------------------------------------------------------------------------------------------------------------------------------------------------------------------------------------------------------------------------------------------------------------------------------------------------------------------------------------------------------------------------------------------------------------------------------------------------------------------------------------------------------------------------------------------------------------------------------------------------------------------|-----|------|------|-----|------|------|------|------|-----|------|--|
| MODEL                                                                                                                                                                                                                                                                                                                                                                                                                                                                                                                                                                                                                                                                                                                                                                                                                                                                                                                                                                                          | Α   | В    | С    | D   | E    | F    | G    | H    | I   | J    |  |
| KPM-08A-3A                                                                                                                                                                                                                                                                                                                                                                                                                                                                                                                                                                                                                                                                                                                                                                                                                                                                                                                                                                                     | 3.1 | 8.0  | 17.8 | 5.0 | 13.6 | 18.4 | 32.0 | 10.0 | 4.0 | -    |  |
| KPM-12A                                                                                                                                                                                                                                                                                                                                                                                                                                                                                                                                                                                                                                                                                                                                                                                                                                                                                                                                                                                        | 3.1 | 12.0 | 21.0 | 5.0 | 13.6 | 24.6 | 38.2 | 14.0 | 6.0 | 11.8 |  |
| Neter Alexer dimensioner and for an end of the second statement of the |     |      |      |     |      |      |      |      |     |      |  |

Note: Above dimensions are for general sizing and reference purposes only. Please request specific model drawing for precise dimensions with tolerances.