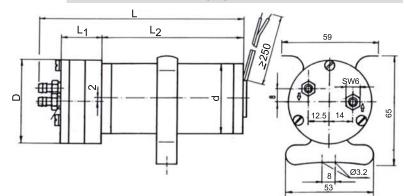

# **DIMENSIONS (MM)**

| Model | D  | d  | L   | L <sub>1</sub> | L <sub>2</sub> |
|-------|----|----|-----|----------------|----------------|
| 16952 | 50 | 42 | 106 | 20.5           | 72             |
| 16984 | 50 | 42 | 109 | 23.5           | 72             |
| 16982 | 50 | 42 | 109 | 23.5           | 72             |
| 16991 | 50 | 42 | 132 | 23.5           | 85             |
| 16987 | 50 | 42 | 132 | 23.5           | 85             |