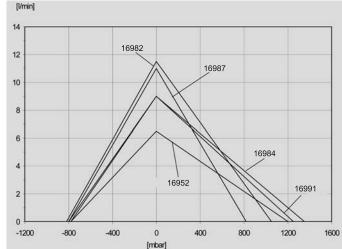

## **SPECIFICATIONS**

Maximum Differential pressure- 1200 mbar Maximum Flow- 11.5 LPM Vane Material- Carbon Media- inert gases

## **ORDERING INFORMATION**

| Model | Voltage | Max.<br>Flow(L/min) | Max. Pressure<br>(mbar) | Max Vacuum<br>mbar | Min.Current (A)<br>Min.Flow,No Load | Max. Current (A)<br>Max. Flow, No Load | Max. Current (A)<br>Max. Pressure | Weight<br>kg |  |  |  |  |
|-------|---------|---------------------|-------------------------|--------------------|-------------------------------------|----------------------------------------|-----------------------------------|--------------|--|--|--|--|
| 16952 | 24      | 6.5                 | 1200                    | 780                | 0.4                                 | 0.9                                    | 2.0                               | 0.65         |  |  |  |  |
|       | 15      | 4.0                 | 800                     | 725                | 0.3                                 | 0.7                                    | 1.4                               |              |  |  |  |  |
|       | 9       | 2.0                 | 570                     | 500                | 0.2                                 | 0.6                                    | 0.7                               |              |  |  |  |  |
| 16984 | 24      | 9.0                 | 1350                    | 780                | 0.6                                 | 1.1                                    | 2.2                               | 0.67         |  |  |  |  |
|       | 15      | 5.0                 | 700                     | 600                | 0.4                                 | 0.9                                    | 1.1                               |              |  |  |  |  |
|       | 9       | 2.0                 | 290                     | 290                | 0.2                                 | 0.5                                    | 0.5                               |              |  |  |  |  |
| 16982 | 24      | 11.5                | 1050                    | 820                | 0.7                                 | 1.4                                    | 2.3                               |              |  |  |  |  |
|       | 15      | 6.0                 | 250                     | 600                | 0.4                                 | 1.1                                    | 1.2                               |              |  |  |  |  |
|       | 9       | 2.8                 | 140                     | 270                | 0.2                                 | 0.6                                    | 0.7                               |              |  |  |  |  |
| 16991 | 24      | 9.0                 | 1250                    | 800                | 0.7                                 | 1.3                                    | 2.7                               | 0.78         |  |  |  |  |
|       | 15      | 4.5                 | 760                     | 550                | 0.4                                 | 0.9                                    | 2.7                               |              |  |  |  |  |
|       | 9       | 2.0                 | 230                     | 280                | 0.3                                 | 0.6                                    | 0.6                               |              |  |  |  |  |
| 16987 | 24      | 11                  | 820                     | 800                | 0.6                                 | 1.2                                    | 1.3                               |              |  |  |  |  |
|       | 15      | 5.5                 | 650                     | 600                | 0.3                                 | 1.0                                    | 1.4                               |              |  |  |  |  |
|       | 9       | 3.0                 | 250                     | 250                | 0.2                                 | 0.6                                    | 0.6                               |              |  |  |  |  |