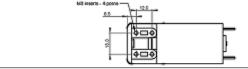

#### GENERAL

Free Flow: 4.0 l/m Max Pressure: 1.6 bars (23.2 PSI) Max Vacuum: -600 mbars (17.7 inches mercury) Motor: Brushed Motor- 12 & 24 VDC Brushless Motor- 24 VDC Max. Operating Temp.: 50°C Max Media Temp.: 100°C Housing Material: PPS (Polyphenylene Sulfide) Diaphragm Material: EPDM Valve Material: Silicone Tubing Barb Size: 5 mm OD Weight; 173g