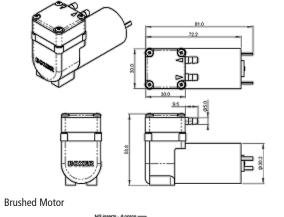

#### GENERAL

Free Flow: 4.0 l/m Max Pressure: 1.6 bars (23.2 PSI) Max Vacuum: -600 mbars (17.7 inches mercury) Motor: Brushed Motor- 12 & 24 VDC Brushless Motor- 24 VDC Max. Operating Temp.: 50°C Max Media Temp.: 100°C Housing Material: PPS (Polyphenylene Sulfide) Diaphragm Material: EPDM Valve Material: Silicone Tubing Barb Size: 5 mm OD Weight; 173g