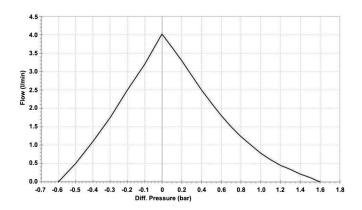

### **FLOW CURVE**

#### GENERAL

Free Flow: 4.0 l/m Max Pressure: 1.6 bars (23.2 PSI) Max Vacuum: -600 mbars (17.7 inches mercury) Motor: Brushed Motor- 12 & 24 VDC Brushless Motor- 24 VDC Max. Operating Temp.: 50°C Max Media Temp.: 100°C Housing Material: PPS (Polyphenylene Sulfide) Diaphragm Material: EPDM Valve Material: Silicone Tubing Barb Size: 5 mm OD Weight; 173g