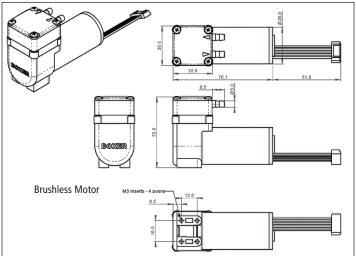

Both brushed and brushless motor options are available.

#### GENERAL

Free Flow: 4.0 l/m Max Pressure: 1.6 bars (23.2 PSI) Max Vacuum: -600 mbars (17.7 inches mercury) Motor: Brushed Motor- 12 & 24 VDC Brushless Motor- 24 VDC Max. Operating Temp.: 50°C Max Media Temp.: 100°C Housing Material: PPS (Polyphenylene Sulfide) Diaphragm Material: EPDM Valve Material: Silicone Tubing Barb Size: 5 mm OD Weight; 173g