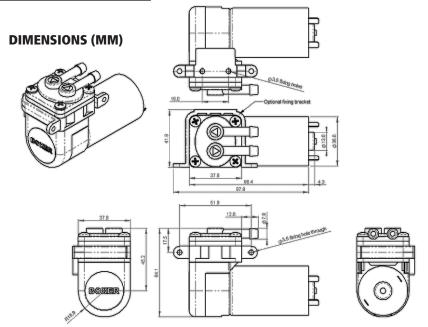

Connection: Suitable for 6MM ID tubing

Weight: 377g

### **ORDERING INFORMATION**

| Model    | Motor Type        | Nominal<br>Pump<br>Voltage<br>(VDC) | Nominal<br>Motor<br>Voltage<br>(VDC) |
|----------|-------------------|-------------------------------------|--------------------------------------|
| 3111.509 | Brushed- Economic | 12                                  | 12                                   |
| 3111.510 | Brushed- Economic | 24                                  | 12                                   |
| 3111.129 | Brushed           | 12                                  | 24                                   |
| 3111.252 | Brushed           | 24                                  | 6                                    |

### **FLOW PERFORMANCE (AT NOMINAL PUMP VOLTAGE)**