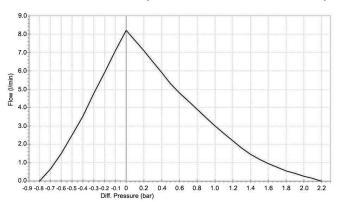

#### **GENERAL**

Free Flow: 8.2 l/m

Max Pressure: 2.0 bar (29 PSI)

Max Vacuum: -800 mbar (23.5 in. Hg)

Brushed Motor: 12 & 24 VDC

Housing Material: PPS (Polyphenylene Sulphide)

Diaphragm Material: EPDM Valve Material: Silicone

### **FLOW PERFORMANCE (AT NOMINAL PUMP VOLTAGE)**