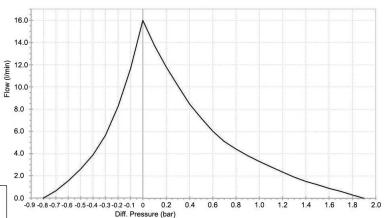

#### **GENERAL**

Free Flow: 16.0 l/m

Max Pressure: 1.9 bar (27.6 PSI) Max Vacuum: -800 mbar (23.6 in. Hg)

Brushed Motor: 12 & 24 VDC

Housing Material: PPS (Polyphenylene Sulphide)

Diaphragm Material: EPDM Valve Material: Silicone Tubing Connection: 7.8MM

### FLOW PERFORMANCE (PARALLEL PUMP HEAD CONFIGURATION)