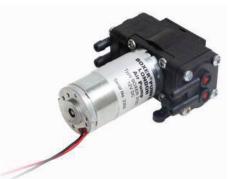

#### **DESCRIPTION**

The 3KD series double headed diaphragm pumps have a unique design and high performance to size ratio. This series additionally offers a unique detachable motor construction allowing contaminated heads to be ecconomically exchanged.

Brushed DC motor options are offered in this series.

Like all other pumps in the Boxer range, this series can be customized to specific OEM requirements.