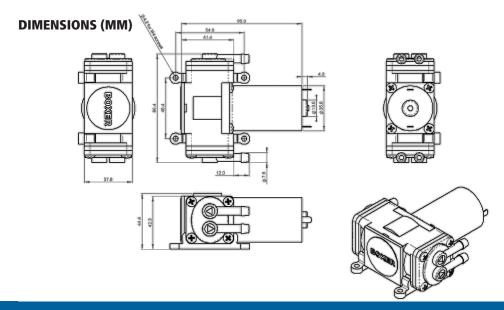

#### **SPECIFICATIONS**

#### **GENERAL**

Free Flow: 16.0 l/m

Max Pressure: 1.9 bar (27.6 PSI) Max Vacuum: -800 mbar (23.6 in. Hg)

Brushed Motor: 12 & 24 VDC

Housing Material: PPS (Polyphenylene Sulphide)

Diaphragm Material: EPDM Valve Material: Silicone Tubing Connection: 7.8MM