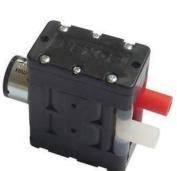

# BOXER **5KD Series Diaphragm Pump**

Gas Flow Rate to 10 l/m

## **DESCRIPTION**

The 5KD series double headed diaphragm pumps have a unique design and high performance to size ratio. They have integrated pulsation chambers that substantially reduces pulsation.

Iron core and coreless DC motor options are offered in this series.