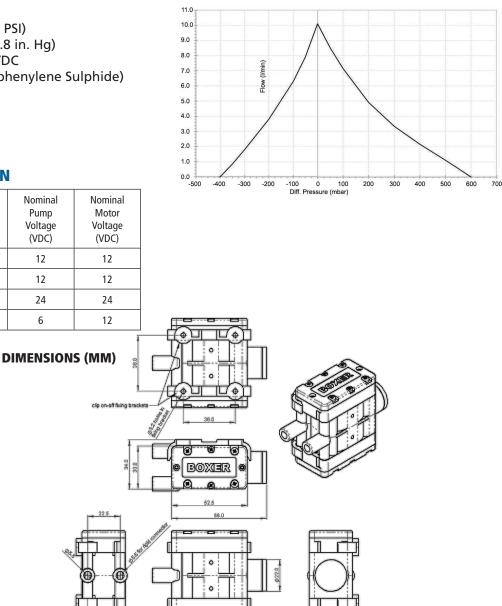

#### **GENERAL**

Model

5212.002

5312.001

5312.002

5112.002

Free Flow: 10.0 l/m Max Pressure: 600 mbar (8.7 PSI) Max Vacuum: -400 mbar (11.8 in. Hg) Brushed Motor: 12, 24 & 6 VDC Housing Material: PPS (Polyphenylene Sulphide) Diaphragm Material: EPDM Valve Material: Silicone Tubing Connection: 5.5 MM Weight; 140g

### FLOW PERFORMANCE (AT NOMINAL PUMP VOLTAGE)

**Clark Solutions** 10 Brent Drive Hudson, MA 01749 Tel. 978 / 568 3400 Fax 978 / 568 0060