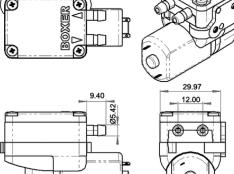

## GENERAL

Free Flow: Iron Core E: 5.7 l/m Iron Core: 5.1 l/m Coreless: 5.5 l/m Max Pressure: Iron Core E: 650 mbar (9.43 PSI) Iron Core: 300 mbar (4.35 PSI) Coreless: 400 mBar (5.8 PSI) Max Vacuum: Iron Core E: -500 mbar (14.8 in. Hg) Iron Core: -300 mbar (8.86 in. Hg) Coreless: -400 mBar (11.8 in. Hg) Motor: Iron Core E: 12 VDC Iron Core: 12 & 24 VDC Coreless: 6 VDC Life Expectancy Iron Core Motor- 4500 hours, subject to operating environment Life Expectancy Coreless Motor- 12000 hours, subject to operating environment Housing Material: PPS (Polyphenylene Sulphide) Diaphragm Material: EPDM Valve Material: Silicone Tubing Connection: 4.6 mm Weight; 80g/85g/100g (Iron Core E/Iron Core/Coreless) Mounting- Mounting clip supplied