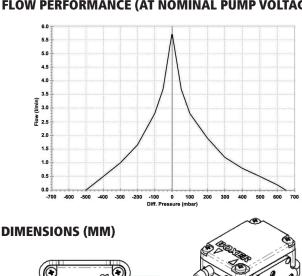

Iron core and coreless DC motor options are offered in this series. Like all other pumps in the Boxer range, this series can be customized to

specific requirements. Components are produced in a **FLOW PERFORMANCE (AT NOMINAL PUMP VOLTAGE)** wide variety of materials. **SPECIFICATIONS** 

## GENERAL

Free Flow: Iron Core E: 5.7 l/m Iron Core: 5.1 l/m Coreless: 5.5 l/m Max Pressure: Iron Core E: 650 mbar (9.43 PSI) Iron Core: 300 mbar (4.35 PSI) Coreless: 400 mBar (5.8 PSI) Max Vacuum: Iron Core E: -500 mbar (14.8 in. Hg) Iron Core: -300 mbar (8.86 in. Hg) Coreless: -400 mBar (11.8 in. Hg) Motor: Iron Core E: 12 VDC Iron Core: 12 & 24 VDC Coreless: 6 VDC Life Expectancy Iron Core Motor- 4500 hours, subject to operating environment Life Expectancy Coreless Motor- 12000 hours, subject to operating environment Housing Material: PPS (Polyphenylene Sulphide) Diaphragm Material: EPDM Valve Material: Silicone Tubing Connection: 4.6 mm Weight; 80g/85g/100g (Iron Core E/Iron Core/Coreless) Mounting- Mounting clip supplied