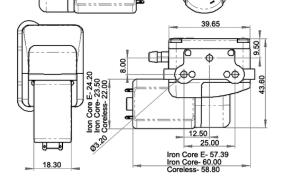

## GENERAL

Free Flow: Iron Core E: 5.7 l/m Iron Core: 5.1 l/m Coreless: 5.5 l/m Max Pressure: Iron Core E: 650 mbar (9.43 PSI) Iron Core: 300 mbar (4.35 PSI) Coreless: 400 mBar (5.8 PSI) Max Vacuum: Iron Core E: -500 mbar (14.8 in. Hg) Iron Core: -300 mbar (8.86 in. Hg) Coreless: -400 mBar (11.8 in. Hg) Motor: Iron Core E: 12 VDC Iron Core: 12 & 24 VDC Coreless: 6 VDC Life Expectancy Iron Core Motor- 4500 hours, subject to operating environment Life Expectancy Coreless Motor- 12000 hours, subject to operating environment Housing Material: PPS (Polyphenylene Sulphide) Diaphragm Material: EPDM Valve Material: Silicone Tubing Connection: 4.6 mm Weight; 80g/85g/100g (Iron Core E/Iron Core/Coreless) Mounting- Mounting clip supplied