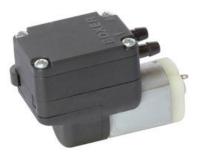

## BOXER **5KS Series Diaphragm Pump** Gas Flow Rate to 5.7 l/m

DESCRIPTION

Boxer 5KS pumps have been designed with portable environmental analyzers and medical devices in mind. An open flow of above 5.5 l/m is available with dimensions of just 5.7 x 4.4 x 3.0 cm and, importantly, this is achieved without excessive motor speeds.