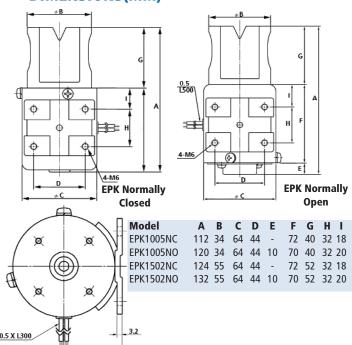

# **DIMENSIONS(MM)**

|                                        |                                                                                                    |                                                                                   | '                                           |
|----------------------------------------|----------------------------------------------------------------------------------------------------|-----------------------------------------------------------------------------------|---------------------------------------------|
|                                        |                                                                                                    |                                                                                   | 2                                           |
| 1)<br>2)<br>3)<br>4)<br>5)<br>5)<br>7) | Item Tube Holder Pinch Head Ring Core Plunger Guide Plunger Coil Assembly Bonnet Spring Pole Piece | Material<br>PPO<br>Silicone<br>SPCC<br>SUS304<br>SS400<br>SPCC<br>SUS304<br>SUM22 | 3 4 5 6 7 7 7 7 7 7 7 7 7 7 7 7 7 7 7 7 7 7 |
|                                        |                                                                                                    |                                                                                   | 9<br>IABEL                                  |

**Normally Closed**