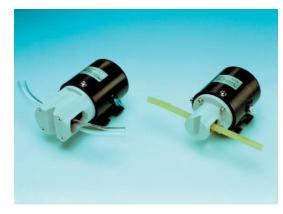

## **DESCRIPTION**

Model EPK pinch valves are large, rugged pinch valves for use with 10 mm and 15 mm I.D. silicone tubing. The valves are particularly well suited for on/off fluid control applications where the fluid media is difficult for conventional valves to handle or where the complete fluid system wetted components need periodic replacement.

Model EPK valves retain the tubing in a closed cradle. An integral mounting bracket is standard.