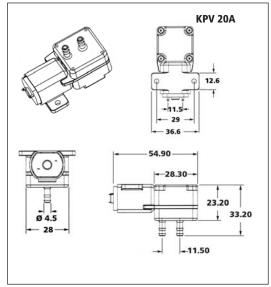

## **DIMENSIONS (MM)**

KPV vacuum pumps are offered in two models and are only offered for OEM applications. Samples are available for the qualified OEM so that application suitability can be determined.

| SPECIFICATIONS                   |              |              |
|----------------------------------|--------------|--------------|
| GENERAL                          | KPV-14A      | KPV-20A      |
| Rated Voltage                    | 6 VDC        | 6 VDC        |
| Rated Current                    | <220 mA      | <450 mA      |
| Typ. Max Vac. Pressure (No Flow) | 150 mmHg     | 150 mmHg     |
| Typ. Max Flow (No Back Pressure) | >0.9 LPM     | >2.5 LPM     |
| Typ. Max Flow (@75 mmHg)         | >0.9 LPM     | >0.8 LPM     |
| Operating Temp. Range            | 5-45°C       | 5-45°C       |
| Operating Humidity Range         | 30-80% RH    | 30-80% RH    |
| Duty Cycle                       | Intermittent | Intermittent |
| Typ Noise                        | <75 dB       | <75 dB       |
| Typ. Life                        | 250 HRS      | 250 HRS      |
| Tube Barb O.D.                   | 3 mm         | 4.5 mm       |