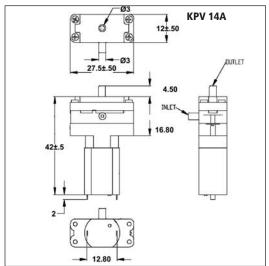

## **DIMENSIONS (MM)**

KPV vacuum pumps are offered in two models and are only offered for OEM applications. Samples are available for the qualified OEM so that application suitability can be determined.

| SPECIFICATIONS                   |              |              |
|----------------------------------|--------------|--------------|
| GENERAL                          | KPV-14A      | KPV-20A      |
| Rated Voltage                    | 6 VDC        | 6 VDC        |
| Rated Current                    | <220 mA      | <450 mA      |
| Typ. Max Vac. Pressure (No Flow) | 150 mmHg     | 150 mmHg     |
| Typ. Max Flow (No Back Pressure) | >0.9 LPM     | >2.5 LPM     |
| Typ. Max Flow (@75 mmHg)         | >0.9 LPM     | >0.8 LPM     |
| Operating Temp. Range            | 5-45°C       | 5-45°C       |
| Operating Humidity Range         | 30-80% RH    | 30-80% RH    |
| Duty Cycle                       | Intermittent | Intermittent |
| Typ Noise                        | <75 dB       | <75 dB       |
| Typ. Life                        | 250 HRS      | 250 HRS      |
| Tube Barb O.D.                   | 3 mm         | 4.5 mm       |