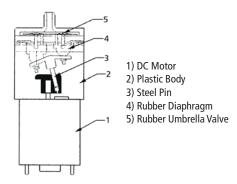

#### **DESCRIPTION**

The KPV series pumps incorporate two mini-diaphragms operated by a rocker arm attached to an eccentric on a motor shaft. The function is simple and reliable.

At 42 mm (1.68") and 55 mm (2.2") in length, KPV14-A and 20B pumps are remarkably small. In addition to small size and light weight they offer excellent performance considering their very low cost.