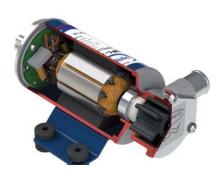

## **DESCRIPTION**

Model UP1 impeller pumps are self-priming, compact, powerful, 12 or 24 VDC electric pumps with flexible nitrile impeller.

UP1 series pumps are available in 3 different flow rates: 7.4, 9.25 and 11.9 gpm.

Fitted with water proof cable guide and internal brush holder with EMI filter. ISO 8846 and ISO 8849. Ideal for engine additive pumping, wastewater transfer, bilge, and ballast tank pumping.

UP1-N

| Model                                                   | Voltage      |                         | Self-Prime<br>meters (ft) | Max Press.<br>bar (psi) | Max. Flow<br>Rate | Fuse<br>Amps | Ports                               |
|---------------------------------------------------------|--------------|-------------------------|---------------------------|-------------------------|-------------------|--------------|-------------------------------------|
| UP1-N-12V                                               | 12 VDC       | -                       | 1.5 (5)                   | 1.2 (17.4)              | 35 (9.25)         | 8            | 3/8 " BSP<br>3/4" NPT Male          |
| UP1-N-24V                                               | 24 VDC       | -                       | 1.5 (5)                   | 1.2 (17.4)              | 35 (9.25)         | 4            |                                     |
| UP1-J-12V (N,S,RS)                                      | 1 1 / 1/11/1 | N=None<br>S= On/Off     | 1.5 (5)                   | 1 (14.5)                | 28 (7.4)          | *10          | 1" BSP                              |
| UP1-J-24V (N,S,RS)                                      | 24 VDC       | RS=On/Off/<br>Reversing | 1.5 (5)                   | 1 (14.5)                | 28 (7.4)          | *5           | 1" NPT Male<br>Adaptors<br>Supplied |
| UP1-M-12V)                                              | 12 VDC       | -                       | 1.5 (5)                   | 1.5 (21.8)              | 45 (11.9)         | 14           |                                     |
| UP1-M-24V                                               | 24 VDC       | -                       | 1.5 (5)                   | 1.5 (21.8)              | 45 (11.9)         | 7            |                                     |
| *Fuse is built-in on models supplied with manual switch |              |                         |                           |                         |                   |              |                                     |