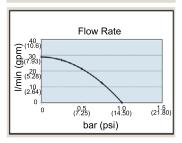

## **DESCRIPTION**

Model UP1 impeller pumps are self-priming, compact, powerful, 12 or 24 VDC electric pumps with flexible nitrile impeller.

UP1 series pumps are available in 3 different flow rates: 7.4, 9.25 and 11.9 gpm.

Fitted with water proof cable guide and internal brush holder with EMI filter. ISO 8846 and ISO 8849. Ideal for engine additive pumping, wastewater transfer, bilge, and ballast tank pumping.

UP1-N

| Model                                                   | Voltage      |                         | Self-Prime<br>meters (ft) | Max Press.<br>bar (psi) | Max. Flow<br>Rate | Fuse<br>Amps | Ports                               |
|---------------------------------------------------------|--------------|-------------------------|---------------------------|-------------------------|-------------------|--------------|-------------------------------------|
| UP1-N-12V                                               | 12 VDC       | -                       | 1.5 (5)                   | 1.2 (17.4)              | 35 (9.25)         | 8            | 3/8 " BSP<br>3/4" NPT Male          |
| UP1-N-24V                                               | 24 VDC       | -                       | 1.5 (5)                   | 1.2 (17.4)              | 35 (9.25)         | 4            |                                     |
| UP1-J-12V (N,S,RS)                                      | 1 1 / 1/11/1 | N=None<br>S= On/Off     | 1.5 (5)                   | 1 (14.5)                | 28 (7.4)          | *10          | 1" BSP                              |
| UP1-J-24V (N,S,RS)                                      | 24 VDC       | RS=On/Off/<br>Reversing | 1.5 (5)                   | 1 (14.5)                | 28 (7.4)          | *5           | 1" NPT Male<br>Adaptors<br>Supplied |
| UP1-M-12V)                                              | 12 VDC       | -                       | 1.5 (5)                   | 1.5 (21.8)              | 45 (11.9)         | 14           |                                     |
| UP1-M-24V                                               | 24 VDC       | -                       | 1.5 (5)                   | 1.5 (21.8)              | 45 (11.9)         | 7            |                                     |
| *Fuse is built-in on models supplied with manual switch |              |                         |                           |                         |                   |              |                                     |