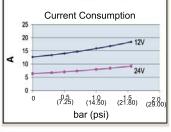

Fitted with water proof cable guide and internal brush holder with EMI filter. ISO 8846 and ISO 8849. Ideal for engine additive pumping, wastewater transfer, bilge, and ballast tank pumping.

UP1-N

| Model                                                   | Voltage      |                         | Self-Prime<br>meters (ft) | Max Press.<br>bar (psi) | Max. Flow<br>Rate | Fuse<br>Amps | Ports                               |
|---------------------------------------------------------|--------------|-------------------------|---------------------------|-------------------------|-------------------|--------------|-------------------------------------|
| UP1-N-12V                                               | 12 VDC       | -                       | 1.5 (5)                   | 1.2 (17.4)              | 35 (9.25)         | 8            | 3/8 " BSP<br>3/4" NPT Male          |
| UP1-N-24V                                               | 24 VDC       | -                       | 1.5 (5)                   | 1.2 (17.4)              | 35 (9.25)         | 4            |                                     |
| UP1-J-12V (N,S,RS)                                      | 1 1 / 1/11/1 | N=None<br>S= On/Off     | 1.5 (5)                   | 1 (14.5)                | 28 (7.4)          | *10          | 1" BSP                              |
| UP1-J-24V (N,S,RS)                                      | 24 VDC       | RS=On/Off/<br>Reversing | 1.5 (5)                   | 1 (14.5)                | 28 (7.4)          | *5           | 1" NPT Male<br>Adaptors<br>Supplied |
| UP1-M-12V)                                              | 12 VDC       | -                       | 1.5 (5)                   | 1.5 (21.8)              | 45 (11.9)         | 14           |                                     |
| UP1-M-24V                                               | 24 VDC       | -                       | 1.5 (5)                   | 1.5 (21.8)              | 45 (11.9)         | 7            |                                     |
| *Fuse is built-in on models supplied with manual switch |              |                         |                           |                         |                   |              |                                     |