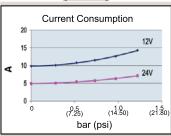

Fitted with water proof cable guide and internal brush holder with EMI filter. ISO 8846 and ISO 8849. Ideal for engine additive pumping, wastewater transfer, bilge, and ballast tank pumping.

UP1-N

| Model                                                   | Voltage      |                         | Self-Prime<br>meters (ft) | Max Press.<br>bar (psi) | Max. Flow<br>Rate | Fuse<br>Amps | Ports                               |
|---------------------------------------------------------|--------------|-------------------------|---------------------------|-------------------------|-------------------|--------------|-------------------------------------|
| UP1-N-12V                                               | 12 VDC       | -                       | 1.5 (5)                   | 1.2 (17.4)              | 35 (9.25)         | 8            | 3/8 " BSP<br>3/4" NPT Male          |
| UP1-N-24V                                               | 24 VDC       | -                       | 1.5 (5)                   | 1.2 (17.4)              | 35 (9.25)         | 4            |                                     |
| UP1-J-12V (N,S,RS)                                      | 1 1 / 1/11/1 | N=None<br>S= On/Off     | 1.5 (5)                   | 1 (14.5)                | 28 (7.4)          | *10          | 1" BSP                              |
| UP1-J-24V (N,S,RS)                                      | 24 VDC       | RS=On/Off/<br>Reversing | 1.5 (5)                   | 1 (14.5)                | 28 (7.4)          | *5           | 1" NPT Male<br>Adaptors<br>Supplied |
| UP1-M-12V)                                              | 12 VDC       | -                       | 1.5 (5)                   | 1.5 (21.8)              | 45 (11.9)         | 14           |                                     |
| UP1-M-24V                                               | 24 VDC       | -                       | 1.5 (5)                   | 1.5 (21.8)              | 45 (11.9)         | 7            |                                     |
| *Fuse is built-in on models supplied with manual switch |              |                         |                           |                         |                   |              |                                     |