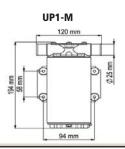

Fitted with water proof cable guide and internal brush holder with EMI filter. ISO 8846 and ISO 8849. Ideal for engine additive pumping, wastewater transfer, bilge, and ballast tank pumping.

UP1-N

| Model                                                   | Voltage      |                         | Self-Prime<br>meters (ft) | Max Press.<br>bar (psi) | Max. Flow<br>Rate | Fuse<br>Amps | Ports                               |
|---------------------------------------------------------|--------------|-------------------------|---------------------------|-------------------------|-------------------|--------------|-------------------------------------|
| UP1-N-12V                                               | 12 VDC       | -                       | 1.5 (5)                   | 1.2 (17.4)              | 35 (9.25)         | 8            | 3/8 " BSP<br>3/4" NPT Male          |
| UP1-N-24V                                               | 24 VDC       | -                       | 1.5 (5)                   | 1.2 (17.4)              | 35 (9.25)         | 4            |                                     |
| UP1-J-12V (N,S,RS)                                      | 1 1 / 1/11/1 | N=None<br>S= On/Off     | 1.5 (5)                   | 1 (14.5)                | 28 (7.4)          | *10          | 1" BSP                              |
| UP1-J-24V (N,S,RS)                                      | 24 VDC       | RS=On/Off/<br>Reversing | 1.5 (5)                   | 1 (14.5)                | 28 (7.4)          | *5           | 1" NPT Male<br>Adaptors<br>Supplied |
| UP1-M-12V)                                              | 12 VDC       | -                       | 1.5 (5)                   | 1.5 (21.8)              | 45 (11.9)         | 14           |                                     |
| UP1-M-24V                                               | 24 VDC       | -                       | 1.5 (5)                   | 1.5 (21.8)              | 45 (11.9)         | 7            |                                     |
| *Fuse is built-in on models supplied with manual switch |              |                         |                           |                         |                   |              |                                     |