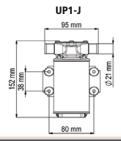

Fitted with water proof cable guide and internal brush holder with EMI filter. ISO 8846 and ISO 8849. Ideal for engine additive pumping, wastewater transfer, bilge, and ballast tank pumping.

UP1-N

| Model                                                   | Voltage      |                         | Self-Prime<br>meters (ft) | Max Press.<br>bar (psi) | Max. Flow<br>Rate | Fuse<br>Amps | Ports                               |
|---------------------------------------------------------|--------------|-------------------------|---------------------------|-------------------------|-------------------|--------------|-------------------------------------|
| UP1-N-12V                                               | 12 VDC       | -                       | 1.5 (5)                   | 1.2 (17.4)              | 35 (9.25)         | 8            | 3/8 " BSP<br>3/4" NPT Male          |
| UP1-N-24V                                               | 24 VDC       | -                       | 1.5 (5)                   | 1.2 (17.4)              | 35 (9.25)         | 4            |                                     |
| UP1-J-12V (N,S,RS)                                      | 1 1 / 1/11/1 | N=None<br>S= On/Off     | 1.5 (5)                   | 1 (14.5)                | 28 (7.4)          | *10          | 1" BSP                              |
| UP1-J-24V (N,S,RS)                                      | 24 VDC       | RS=On/Off/<br>Reversing | 1.5 (5)                   | 1 (14.5)                | 28 (7.4)          | *5           | 1" NPT Male<br>Adaptors<br>Supplied |
| UP1-M-12V)                                              | 12 VDC       | -                       | 1.5 (5)                   | 1.5 (21.8)              | 45 (11.9)         | 14           |                                     |
| UP1-M-24V                                               | 24 VDC       | -                       | 1.5 (5)                   | 1.5 (21.8)              | 45 (11.9)         | 7            |                                     |
| *Fuse is built-in on models supplied with manual switch |              |                         |                           |                         |                   |              |                                     |