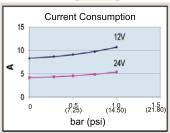

Fitted with water proof cable guide and internal brush holder with EMI filter. ISO 8846 and ISO 8849. Ideal for engine additive pumping, wastewater transfer, bilge, and ballast tank pumping.

UP1-N

| Model                                                   | Voltage      |                         | Self-Prime<br>meters (ft) | Max Press.<br>bar (psi) | Max. Flow<br>Rate | Fuse<br>Amps | Ports                               |
|---------------------------------------------------------|--------------|-------------------------|---------------------------|-------------------------|-------------------|--------------|-------------------------------------|
| UP1-N-12V                                               | 12 VDC       | -                       | 1.5 (5)                   | 1.2 (17.4)              | 35 (9.25)         | 8            | 3/8 " BSP<br>3/4" NPT Male          |
| UP1-N-24V                                               | 24 VDC       | -                       | 1.5 (5)                   | 1.2 (17.4)              | 35 (9.25)         | 4            |                                     |
| UP1-J-12V (N,S,RS)                                      | 1 1 / 1/11/1 | N=None<br>S= On/Off     | 1.5 (5)                   | 1 (14.5)                | 28 (7.4)          | *10          | 1" BSP                              |
| UP1-J-24V (N,S,RS)                                      | 24 VDC       | RS=On/Off/<br>Reversing | 1.5 (5)                   | 1 (14.5)                | 28 (7.4)          | *5           | 1" NPT Male<br>Adaptors<br>Supplied |
| UP1-M-12V)                                              | 12 VDC       | -                       | 1.5 (5)                   | 1.5 (21.8)              | 45 (11.9)         | 14           |                                     |
| UP1-M-24V                                               | 24 VDC       | -                       | 1.5 (5)                   | 1.5 (21.8)              | 45 (11.9)         | 7            |                                     |
| *Fuse is built-in on models supplied with manual switch |              |                         |                           |                         |                   |              |                                     |