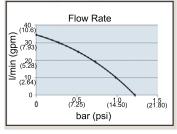

## **DESCRIPTION**

Model UP1 impeller pumps are self-priming, compact, powerful, 12 or 24 VDC electric pumps with flexible nitrile impeller.

UP1 series pumps are available in 3 different flow rates: 7.4, 9.25 and 11.9 gpm.

Fitted with water proof cable guide and internal brush holder with EMI filter. ISO 8846 and ISO 8849. Ideal for engine additive pumping, wastewater transfer, bilge, and ballast tank pumping.

UP1-N

| Model                                                   | Voltage      |                         | Self-Prime<br>meters (ft) | Max Press.<br>bar (psi) | Max. Flow<br>Rate | Fuse<br>Amps | Ports                               |
|---------------------------------------------------------|--------------|-------------------------|---------------------------|-------------------------|-------------------|--------------|-------------------------------------|
| UP1-N-12V                                               | 12 VDC       | -                       | 1.5 (5)                   | 1.2 (17.4)              | 35 (9.25)         | 8            | 3/8 " BSP<br>3/4" NPT Male          |
| UP1-N-24V                                               | 24 VDC       | -                       | 1.5 (5)                   | 1.2 (17.4)              | 35 (9.25)         | 4            |                                     |
| UP1-J-12V (N,S,RS)                                      | 1 1 / 1/11/1 | N=None<br>S= On/Off     | 1.5 (5)                   | 1 (14.5)                | 28 (7.4)          | *10          | 1" BSP                              |
| UP1-J-24V (N,S,RS)                                      | 24 VDC       | RS=On/Off/<br>Reversing | 1.5 (5)                   | 1 (14.5)                | 28 (7.4)          | *5           | 1" NPT Male<br>Adaptors<br>Supplied |
| UP1-M-12V)                                              | 12 VDC       | -                       | 1.5 (5)                   | 1.5 (21.8)              | 45 (11.9)         | 14           |                                     |
| UP1-M-24V                                               | 24 VDC       | -                       | 1.5 (5)                   | 1.5 (21.8)              | 45 (11.9)         | 7            |                                     |
| *Fuse is built-in on models supplied with manual switch |              |                         |                           |                         |                   |              |                                     |