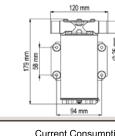

Fitted with water proof cable guide and internal brush holder with EMI filter. ISO 8846 and ISO 8849. Ideal for engine additive pumping, wastewater transfer, bilge, and ballast tank pumping.

UP1-N

| Model                                                   | Voltage      |                         | Self-Prime<br>meters (ft) | Max Press.<br>bar (psi) | Max. Flow<br>Rate | Fuse<br>Amps | Ports                               |
|---------------------------------------------------------|--------------|-------------------------|---------------------------|-------------------------|-------------------|--------------|-------------------------------------|
| UP1-N-12V                                               | 12 VDC       | -                       | 1.5 (5)                   | 1.2 (17.4)              | 35 (9.25)         | 8            | 3/8 " BSP<br>3/4" NPT Male          |
| UP1-N-24V                                               | 24 VDC       | -                       | 1.5 (5)                   | 1.2 (17.4)              | 35 (9.25)         | 4            |                                     |
| UP1-J-12V (N,S,RS)                                      | 1 1 / 1/11/1 | N=None<br>S= On/Off     | 1.5 (5)                   | 1 (14.5)                | 28 (7.4)          | *10          | 1" BSP                              |
| UP1-J-24V (N,S,RS)                                      | 24 VDC       | RS=On/Off/<br>Reversing | 1.5 (5)                   | 1 (14.5)                | 28 (7.4)          | *5           | 1" NPT Male<br>Adaptors<br>Supplied |
| UP1-M-12V)                                              | 12 VDC       | -                       | 1.5 (5)                   | 1.5 (21.8)              | 45 (11.9)         | 14           |                                     |
| UP1-M-24V                                               | 24 VDC       | -                       | 1.5 (5)                   | 1.5 (21.8)              | 45 (11.9)         | 7            |                                     |
| *Fuse is built-in on models supplied with manual switch |              |                         |                           |                         |                   |              |                                     |