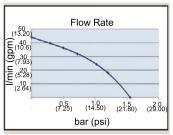

## **DESCRIPTION**

Model UP1 impeller pumps are self-priming, compact, powerful, 12 or 24 VDC electric pumps with flexible nitrile impeller.

UP1 series pumps are available in 3 different flow rates: 7.4, 9.25 and 11.9 gpm.

Fitted with water proof cable guide and internal brush holder with EMI filter. ISO 8846 and ISO 8849. Ideal for engine additive pumping, wastewater transfer, bilge, and ballast tank pumping.

UP1-N

| Model                                                   | Voltage      |                         | Self-Prime<br>meters (ft) | Max Press.<br>bar (psi) | Max. Flow<br>Rate | Fuse<br>Amps | Ports                               |
|---------------------------------------------------------|--------------|-------------------------|---------------------------|-------------------------|-------------------|--------------|-------------------------------------|
| UP1-N-12V                                               | 12 VDC       | -                       | 1.5 (5)                   | 1.2 (17.4)              | 35 (9.25)         | 8            | 3/8 " BSP<br>3/4" NPT Male          |
| UP1-N-24V                                               | 24 VDC       | -                       | 1.5 (5)                   | 1.2 (17.4)              | 35 (9.25)         | 4            |                                     |
| UP1-J-12V (N,S,RS)                                      | 1 1 / 1/11/1 | N=None<br>S= On/Off     | 1.5 (5)                   | 1 (14.5)                | 28 (7.4)          | *10          | 1" BSP                              |
| UP1-J-24V (N,S,RS)                                      | 24 VDC       | RS=On/Off/<br>Reversing | 1.5 (5)                   | 1 (14.5)                | 28 (7.4)          | *5           | 1" NPT Male<br>Adaptors<br>Supplied |
| UP1-M-12V)                                              | 12 VDC       | -                       | 1.5 (5)                   | 1.5 (21.8)              | 45 (11.9)         | 14           |                                     |
| UP1-M-24V                                               | 24 VDC       | -                       | 1.5 (5)                   | 1.5 (21.8)              | 45 (11.9)         | 7            |                                     |
| *Fuse is built-in on models supplied with manual switch |              |                         |                           |                         |                   |              |                                     |