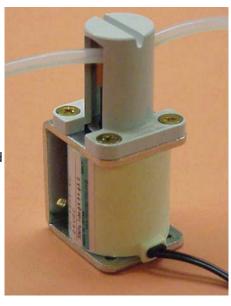

### **DESCRIPTION**

Model PK pinch valves are rugged pinch valves for use with 1.6, 3.2, 4.8 and 6.4 mm I.D. Silicone tubing. The valves are particularly well suited for on/off fluid control applications where the fluid media is difficult for conventional valves to handle or where the complete fluid system wetted components need periodic replacement.

Model PK valves retain the tubing in a closed cradle.

Tube Material-Silicone Rubber

Tube Sizes- 1.6 mm ID x 4.8 mm OD, 3.2 mm ID x 6.4 mm OD,

4.8 mm ID x 8 mm OD and 6.4 mm ID x 9.6 mm OD

Tube Holder- Modified PPO

Pinching Head-Silicone Rubber

Spring-SUS304WPB

Seamless Pipe- SUS304

Solenoid Housing- SPS (Syndiotactic Polystyrene)

encapsulated

Max Operating Pressure- 0.5 bar

Weight-290 grams

Insulation Class- Class B

Insulation Resistance- 50 Mohm at 500 Vdc

Dielectric Strength- 1500 Vac/1 minute