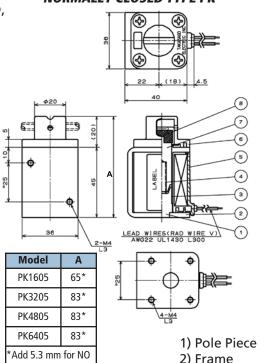

## **DIMENSIONS(MM)**

### NORMALLY CLOSED TYPE PK

- 3) Seamless Pipe
- 4) Spring
- 5) Coil Assembly
- 6) Tube Holder
- 7) Plunger
- 8) Pinching Head