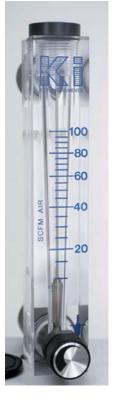

# **FR5000 Acrylic Variable Area Flowmeters**

Air ranges from 25 to 100 scfm, water 5 to 20 GPM

#### **SERIES FR5000 FLOW RATES**

| RANGE       | MODEL | RANGE        | MODEL |
|-------------|-------|--------------|-------|
| SCFM OF AIR | CODE  | GPM OF WATER | CODE  |
| 3-25        | 5A50  | .4-5         | 5L56  |
| 4-50        | 5A51  | 1-10         | 5L57  |
| 10-100      | 5A52  | 2-20         | 5L58  |
| LPM OF AIR  |       | LPM OF WATER |       |
| 100-700     | 5A53  | 1-19         | 5L59  |
| 100-1400    | 5A54  | 4-36         | 5L60  |
| 400-3400    | 5A55  | 5-75         | 5L61  |