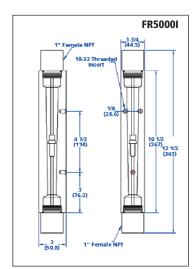

### **DESCRIPTION**

FR series flowmeters are precision machined acrylic variable area type. Series FR5000(S,V) has inlet and outlet connections located on the back of the flowmeter and is available with optional metering valve. Model FR5000I has end connections.

FITTINGS: 1" FNPT PVC PIPE CONNECTORS VALVES: (OPTIONAL) INTEGRAL VALVE ON "S" MODELS

IN-LINE GATE VALVE ON "S" OR "I" MODELS

FR5000V (with metering Valve) & FR5000I Flowmeters

## **DIMENSIONS (INCHES, MM)**