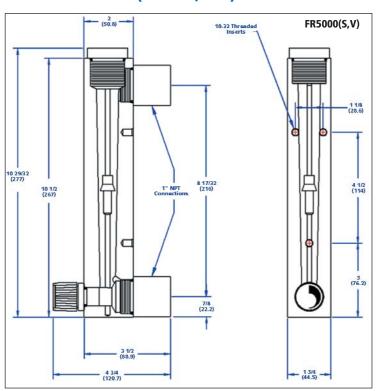

### **DESCRIPTION**

FR series flowmeters are precision machined acrylic variable area type. Series FR5000(S,V) has inlet and outlet connections located on the back of the flowmeter and is available with optional metering valve. Model FR5000I has end connections.

FITTINGS: 1" FNPT PVC PIPE CONNECTORS VALVES: (OPTIONAL) INTEGRAL VALVE ON "S" MODELS

IN-LINE GATE VALVE ON "S" OR "I" MODELS

FR5000V (with metering Valve) & FR5000I Flowmeters

## **DIMENSIONS (INCHES, MM)**