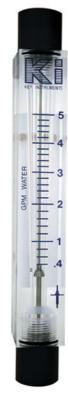

# **FR5000 Acrylic Variable Area Flowmeters**

Air ranges from 25 to 100 scfm, water 5 to 20 GPM

#### **SERIES FR5000 FLOW RATES**

| RANGE       | MODEL | RANGE        | MODEL |
|-------------|-------|--------------|-------|
| SCFM OF AIR | CODE  | GPM OF WATER | CODE  |
| 3-25        | 5A50  | .4-5         | 5L56  |
| 4-50        | 5A51  | 1-10         | 5L57  |
| 10-100      | 5A52  | 2-20         | 5L58  |
| LPM OF AIR  |       | LPM OF WATER |       |
| 100-700     | 5A53  | 1-19         | 5L59  |
| 100-1400    | 5A54  | 4-36         | 5L60  |
| 400-3400    | 5A55  | 5-75         | 5L61  |