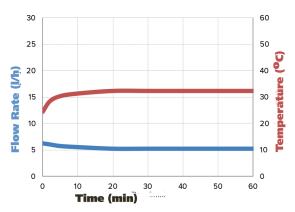

### FLOW CURVES- PERFORMANCE AND AFFECT OF COIL TEMPERATURE RISE ON FLOW RATE

Operating Factor- 100% continuous @ 68°F

Tested with 20°C of water at ambient temperature

Tested with 20°C of water at ambient temperature