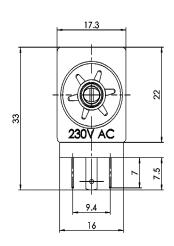

#### **GENERAL**

Pump Housing & Piston- AISI 431 SS Spring- AISI 316 SS **Duckbill Valves- EPDM** Solenoid Housing- Molded Epoxy Maximum Pressure- 0.3 Bar (4.35 PSI) Maximum Flow- 5 l/h (1.32 GPH) Suction Height- 0.3 meters (.984 ft) Viscosity Range- 1-600 mm<sup>2</sup>/s Particle Tolerance- 100 Mesh Supply Voltage- 12, 24, 110, 230VAC, diode rectified Frequency- 50/60 Hz DC Operation- Optional model PD-106 DC driver board Electrical Connections- Male DIN Spade (3 x 6.3 mm x .08 mm), ISO/DIN 43650 form B, or 130 mm flying leads Power Consumption- 5 W

#### **FEATURES**

- o Small Size
- o Rated for Continuous Duty
- o Low Power Consumption

Insulation: Class F-100% ED / 20 [°C], Class 1 Ambient/Process Temperature Range- 1 to 50°C (33.8 to 122°F)

Dimensions- See dimension drawing Piping Connections- 7 mm (1/4 " O.D.) hose barb Weight- 35g