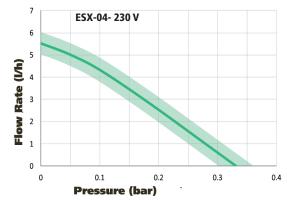

### FLOW CURVES- PERFORMANCE AND AFFECT OF COIL TEMPERATURE RISE ON FLOW RATE

Operating Factor- 100% continuous @ 68°F

Tested with 20°C of water at ambient temperature

Tested with 20°C of water at ambient temperature