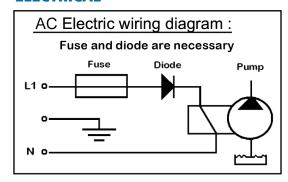

# **ELECTRICAL**

#### Options:

Model 1N5406- Diode

Model PD-106- DC driver board, 9-35 VDC in, 9-35V pulsed DC out

Special materials and connections are available in OEM quantities. Please consult with us.