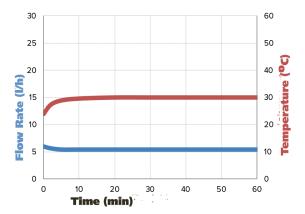

### FLOW CURVES- PERFORMANCE AND AFFECT OF COIL TEMPERATURE RISE ON FLOW RATE

Operating Factor- 100% continuous @ 68°F

Tested with 20°C of water at ambient temperature

Tested with 20°C of water at ambient temperature