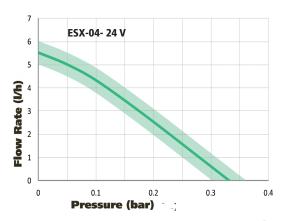

### FLOW CURVES- PERFORMANCE AND AFFECT OF COIL TEMPERATURE RISE ON FLOW RATE

Operating Factor- 100% continuous @ 68°F

Tested with 20°C of water at ambient temperature

Tested with 20°C of water at ambient temperature