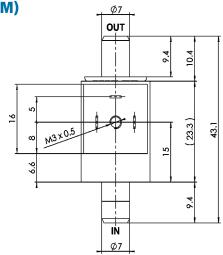

#### **FEATURES**

- o Small Size
- o Rated for Continuous Duty
- o Low Power Consumption

Insulation: Class F-100% ED / 20 [°C], Class 1 Ambient/Process Temperature Range- 1 to 50°C (33.8 to 122°F)

Dimensions- See dimension drawing Piping Connections- 7 mm (1/4 " O.D.) hose barb Weight- 35g